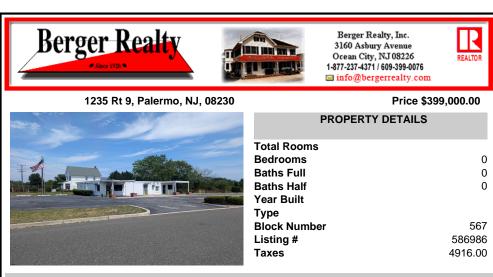

## COMMENTS

This is an exceptional chance to acquire a highly visible commercial property with three units, situated on 1.4 acres in Upper Township. The property features a vast parking lot, an illuminated sign, a partially fenced rear yard, and a spacious grassed area at 1235 Rt 9. Previously home to Smiths Jewelers, Kester Fireplace now occupies one of the units. The first unit has ...