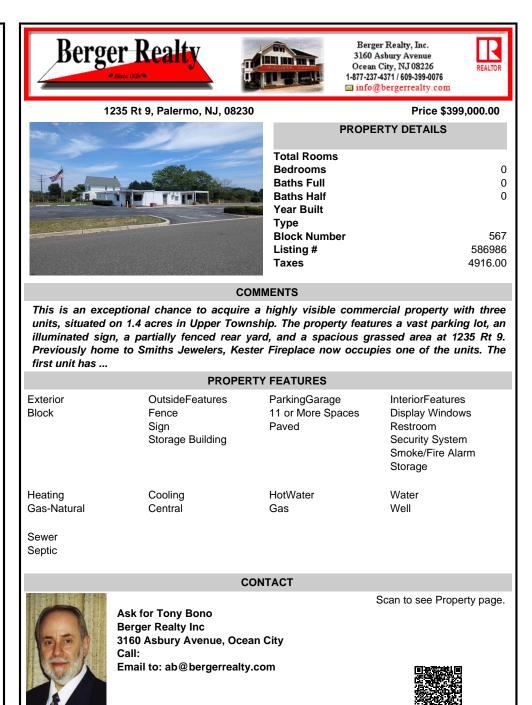

## COMMENTS

This is an exceptional chance to acquire a highly visible commercial property with three units, situated on 1.4 acres in Upper Township. The property features a vast parking lot, an illuminated sign, a partially fenced rear yard, and a spacious grassed area at 1235 Rt 9. Previously home to Smiths Jewelers, Kester Fireplace now occupies one of the units. The first unit has ...