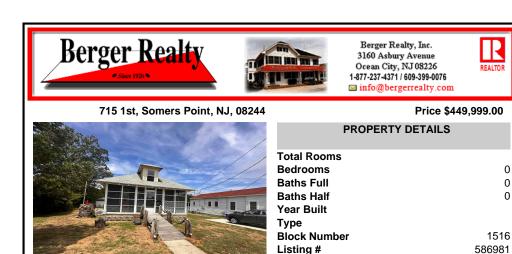

## COMMENTS

Taxes

Calling all investors! Multi-unit property in desirable Somers Point! Prime location close to restaurants, Somers Point beach, baseball fields, bike path, etc. Single family contains 2 bedrooms, 1 full bath and an upstairs that can be converted to additional living space. Detached cottage contains 2 bedrooms, 1 full bath. Huge 54 x 140 lot which backs up to an alleyway. Th ...

## COMMENTS

Calling all investors! Multi-unit property in desirable Somers Point! Prime location close to restaurants, Somers Point beach, baseball fields, bike path, etc. Single family contains 2 bedrooms, 1 full bath and an upstairs that can be converted to additional living space. Detached cottage contains 2 bedrooms, 1 full bath. Huge 54 x 140 lot which backs up to an alleyway. Th ...