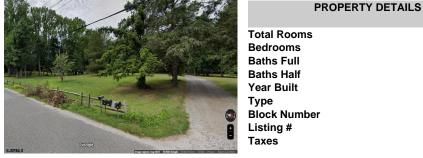

### 137 Jeffers Landing, Egg Harbor Township, NJ, 08234

| , 110, 00204     | 11100 \$00,000.00 |
|------------------|-------------------|
| PROPERTY DETAILS |                   |
| Total Rooms      |                   |
| Bedrooms         | 0                 |
| Baths Full       | 0                 |
| Baths Half       | 0                 |
| Year Built       |                   |
| Туре             |                   |
| Block Number     | 8802              |
| Listing #        | 586974            |
| Taxes            | 2009.00           |
|                  |                   |