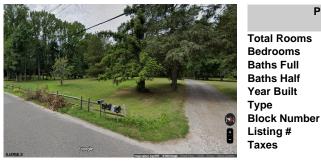

137 Jeffers Landing, Egg Harbor Township, NJ, 08234

| Stan Aller                                                                                                      | PROPERTY DETAILS |         |
|-----------------------------------------------------------------------------------------------------------------|------------------|---------|
|                                                                                                                 | Total Rooms      |         |
|                                                                                                                 | Bedrooms         | 0       |
|                                                                                                                 | Baths Full       | 0       |
| The second s  | Baths Half       | 0       |
| the second se | Year Built       |         |
| The second se | Туре             |         |
|                                                                                                                 | Block Number     | 8802    |
| 1                                                                                                               | Listing #        | 586974  |
| Google<br>They report for Static England and the static and the static england                                  | Taxes            | 2009.00 |