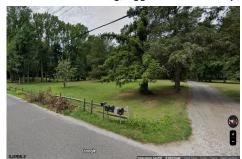

PROPERTY DETAILS

137 Jeffers Landing, Egg Harbor Township, NJ, 08234

Price \$80,000.00

| Total Rooms  |         |
|--------------|---------|
| Bedrooms     | 0       |
| Baths Full   | 0       |
| Baths Half   | 0       |
| Year Built   |         |
| Туре         |         |
| Block Number | 8802    |
| Listing #    | 586974  |
| Taxes        | 2009.00 |

# **COMMENTS**

Beautiful location in Egg Harbor Twp. Just outside of Somers Point and only 10 minutes to Ocean City NJ. Property had prior approvals for a 1 story 24x60 dwelling and it also had septic approval. Natural gas and Well Water. New buyer would have to re-new the approvals. Enjoy your 1.00 lot in a beautiful area of EHT....