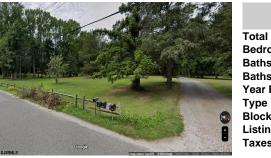

# COMMENTS

Beautiful location in Egg Harbor Twp. Just outside of Somers Point and only 10 minutes to Ocean City NJ. Property had prior approvals for a 1 story 24x60 dwelling and it also had septic approval. Natural gas and Well Water. New buyer would have to re-new the approvals. Enjoy your 1.00 lot in a beautiful area of EHT ....

#### 137 Jeffers Landing, Egg Harbor Township, NJ, 08234

| PROPERTY DETAILS |         |
|------------------|---------|
| Total Rooms      |         |
| Bedrooms         | 0       |
| Baths Full       | 0       |
| Baths Half       | 0       |
| Year Built       |         |
| Туре             |         |
| Block Number     | 8802    |
| Listing #        | 586974  |
| Taxes            | 2009.00 |
|                  |         |