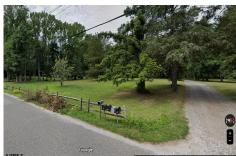

137 Jeffers Landing, Egg Harbor Township, NJ, 08234

Price \$80,000.00
PROPERTY DETAILS

| Total Rooms  |         |
|--------------|---------|
| Bedrooms     | 0       |
| Baths Full   | 0       |
| Baths Half   | 0       |
| Year Built   |         |
| Туре         |         |
| Block Number | 8802    |
| Listing #    | 586974  |
| Taxes        | 2009.00 |

# **COMMENTS**

Beautiful location in Egg Harbor Twp. Just outside of Somers Point and only 10 minutes to Ocean City NJ. Property had prior approvals for a 1 story 24x60 dwelling and it also had septic approval. Natural gas and Well Water. New buyer would have to re-new the approvals. Enjoy your 1.00 lot in a beautiful area of EHT....