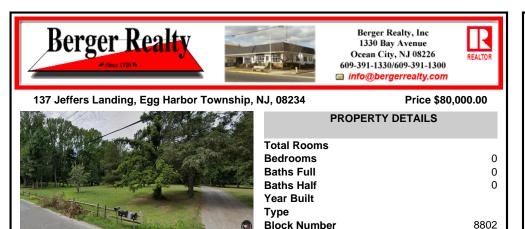

### 137 Jeffers Landing, Egg Harbor Township, NJ, 08234

COMMENTS

Listing #

Taxes

Beautiful location in Egg Harbor Twp. Just outside of Somers Point and only 10 minutes to Ocean City NJ. Property had prior approvals for a 1 story 24x60 dwelling and it also had septic approval. Natural gas and Well Water. New buyer would have to re-new the approvals. Enjoy your 1.00 lot in a beautiful area of EHT ....