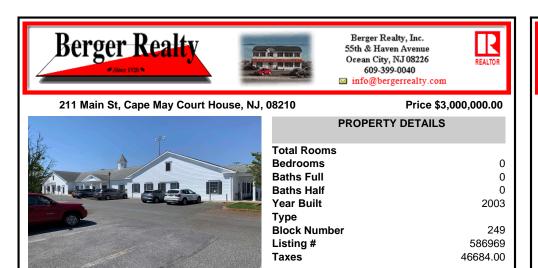

### COMMENTS

Excellent investment opportunity. Property has historically maintained its high occupancy. Fully 100% leased. The Schoolhouse Office Park offers prominent building and signage visibility, located just one (1) mile from the new Cooper University Health Medical Center, formerly Cape Regional Medical Center. Plenty of Parking. ADA accessible with all first floor Office Space ....

## COMMENTS

Excellent investment opportunity. Property has historically maintained its high occupancy. Fully 100% leased. The Schoolhouse Office Park offers prominent building and signage visibility, located just one (1) mile from the new Cooper University Health Medical Center, formerly Cape Regional Medical Center. Plenty of Parking. ADA accessible with all first floor Office Space....