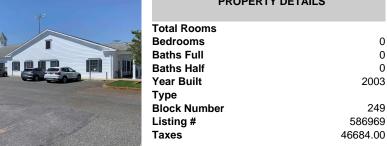

#### Price \$3,000,000.00

|                                                                                                                | PROPERTY DETAILS      |
|----------------------------------------------------------------------------------------------------------------|-----------------------|
|                                                                                                                | Total Rooms           |
|                                                                                                                | Bedrooms 0            |
|                                                                                                                | Baths Full 0          |
|                                                                                                                | Baths Half 0          |
|                                                                                                                | Year Built 2003       |
| - 6                                                                                                            | Туре                  |
|                                                                                                                | Block Number 249      |
| the second s | Listing # 586969      |
|                                                                                                                | <b>Taxes</b> 46684.00 |
|                                                                                                                |                       |