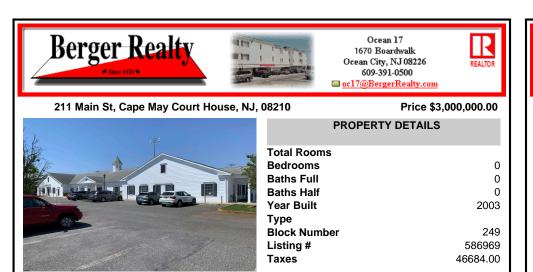

## COMMENTS

Excellent investment opportunity. Property has historically maintained its high occupancy. Fully 100% leased. The Schoolhouse Office Park offers prominent building and signage visibility, located just one (1) mile from the new Cooper University Health Medical Center, formerly Cape Regional Medical Center. Plenty of Parking. ADA accessible with all first floor Office Space....