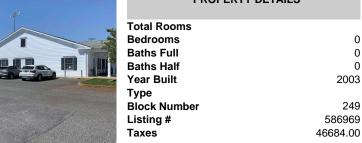

### 211 Main St, Cape May Court House, NJ, 08210

Price \$3,000,000.00

0

0

0

2003

249

586969

46684.00

| PROPERTY DETAILS                                                  |
|-------------------------------------------------------------------|
| Total Rooms<br>Bedrooms<br>Baths Full<br>Baths Half<br>Year Built |
| Type<br>Block Number<br>Listing #<br>Taxes                        |