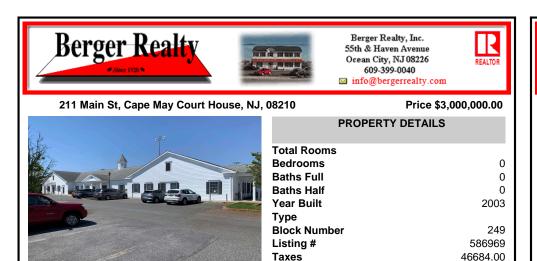

### COMMENTS

Excellent investment opportunity. Property has historically maintained its high occupancy. Fully 100% leased. The Schoolhouse Office Park offers prominent building and signage visibility, located just one (1) mile from the new Cooper University Health Medical Center, formerly Cape Regional Medical Center. Plenty of Parking. ADA accessible with all first floor Office Space ....

## COMMENTS

Excellent investment opportunity. Property has historically maintained its high occupancy. Fully 100% leased. The Schoolhouse Office Park offers prominent building and signage visibility, located just one (1) mile from the new Cooper University Health Medical Center, formerly Cape Regional Medical Center. Plenty of Parking. ADA accessible with all first floor Office Space....