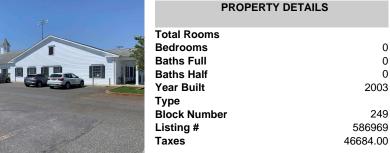

#### 211 Main St, Cape May Court House, NJ, 08210

Price \$3,000,000.00

| PROPERTY DETAILS                                             |
|--------------------------------------------------------------|
| Total RoomsBedrooms0Baths Full0Baths Half0Year Built2003Type |
| Block Number 249   Listing # 586969   Taxes 46684.00         |