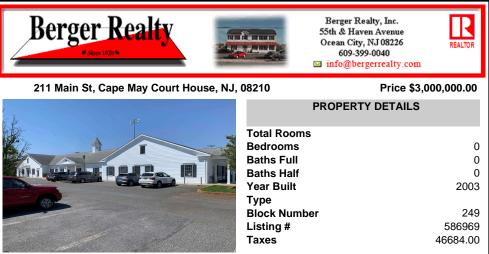

### COMMENTS

Excellent investment opportunity. Property has historically maintained its high occupancy. Fully 100% leased. The Schoolhouse Office Park offers prominent building and signage visibility, located just one (1) mile from the new Cooper University Health Medical Center, formerly Cape Regional Medical Center. Plenty of Parking. ADA accessible with all first floor Office Space ....

## COMMENTS

Excellent investment opportunity. Property has historically maintained its high occupancy. Fully 100% leased. The Schoolhouse Office Park offers prominent building and signage visibility, located just one (1) mile from the new Cooper University Health Medical Center, formerly Cape Regional Medical Center. Plenty of Parking. ADA accessible with all first floor Office Space....