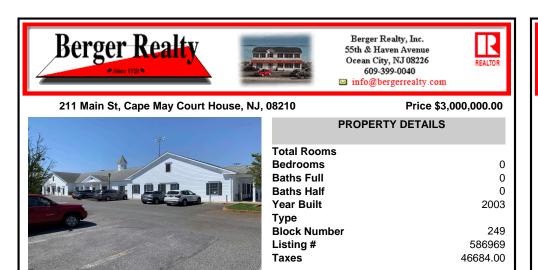

### COMMENTS

Excellent investment opportunity. Property has historically maintained its high occupancy. Fully 100% leased. The Schoolhouse Office Park offers prominent building and signage visibility, located just one (1) mile from the new Cooper University Health Medical Center, formerly Cape Regional Medical Center. Plenty of Parking. ADA accessible with all first floor Office Space ....

## COMMENTS

Excellent investment opportunity. Property has historically maintained its high occupancy. Fully 100% leased. The Schoolhouse Office Park offers prominent building and signage visibility, located just one (1) mile from the new Cooper University Health Medical Center, formerly Cape Regional Medical Center. Plenty of Parking. ADA accessible with all first floor Office Space....