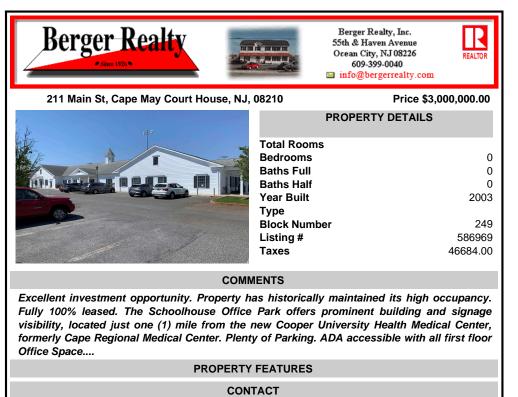

## COMMENTS

Excellent investment opportunity. Property has historically maintained its high occupancy. Fully 100% leased. The Schoolhouse Office Park offers prominent building and signage visibility, located just one (1) mile from the new Cooper University Health Medical Center, formerly Cape Regional Medical Center. Plenty of Parking. ADA accessible with all first floor Office Space....