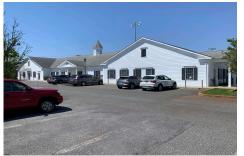

Price \$3,000,000.00

211 Main St, Cape May Court House, NJ, 08210

PROPERTY DETAILS

| Total Rooms  |          |
|--------------|----------|
| Bedrooms     | 0        |
| Baths Full   | 0        |
| Baths Half   | 0        |
| Year Built   | 2003     |
| Туре         |          |
| Block Number | 249      |
| Listing #    | 586969   |
| Taxes        | 46684.00 |

## COMMENTS

Excellent investment opportunity. Property has historically maintained its high occupancy. Fully 100% leased. The Schoolhouse Office Park offers prominent building and signage visibility, located just one (1) mile from the new Cooper University Health Medical Center, formerly Cape Regional Medical Center. Plenty of Parking. ADA accessible with all first floor Office Space....