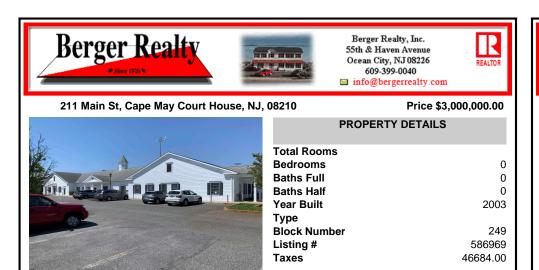

## COMMENTS

Excellent investment opportunity. Property has historically maintained its high occupancy. Fully 100% leased. The Schoolhouse Office Park offers prominent building and signage visibility, located just one (1) mile from the new Cooper University Health Medical Center, formerly Cape Regional Medical Center. Plenty of Parking. ADA accessible with all first floor Office Space ....