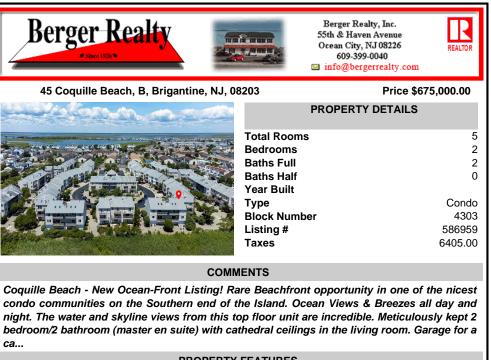

Coquille Beach - New Ocean-Front Listing! Rare Beachfront opportunity in one of the nicest condo communities on the Southern end of the Island. Ocean Views & Breezes all day and night. The water and skyline views from this top floor unit are incredible. Meticulously kept 2 bedroom/2 bathroom (master en suite) with cathedral ceilings in the living room. Garage for a са...