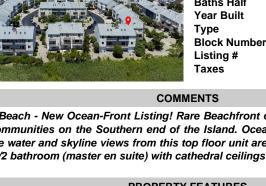

Coquille Beach - New Ocean-Front Listing! Rare Beachfront opportunity in one of the nicest condo communities on the Southern end of the Island. Ocean Views & Breezes all day and night. The water and skyline views from this top floor unit are incredible. Meticulously kept 2 bedroom/2 bathroom (master en suite) with cathedral ceilings in the living room. Garage for a са...