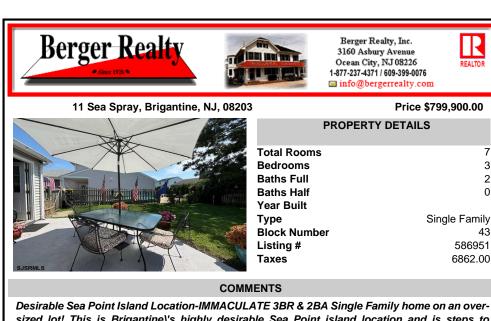

Desirable Sea Point Island Location-IMMACULATE 3BR & 2BA Single Family home on an oversized lot! This is Brigantinel's highly desirable Sea Point island location and is steps to Ocean Drivel's Walk-On & Drive-On beaches. This home has it all!! The character of the Cut-ty Sark will greet you as you step in the front door- straight out the back to a spacious beautifully fen...