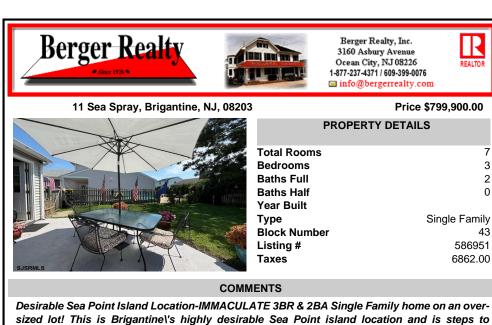

Desirable Sea Point Island Location-IMMACULATE 3BR & 2BA Single Family home on an oversized lot! This is Brigantinel's highly desirable Sea Point island location and is steps to Ocean Drivel's Walk-On & Drive-On beaches. This home has it all!! The character of the Cut-ty Sark will greet you as you step in the front door- straight out the back to a spacious beautifully fen...