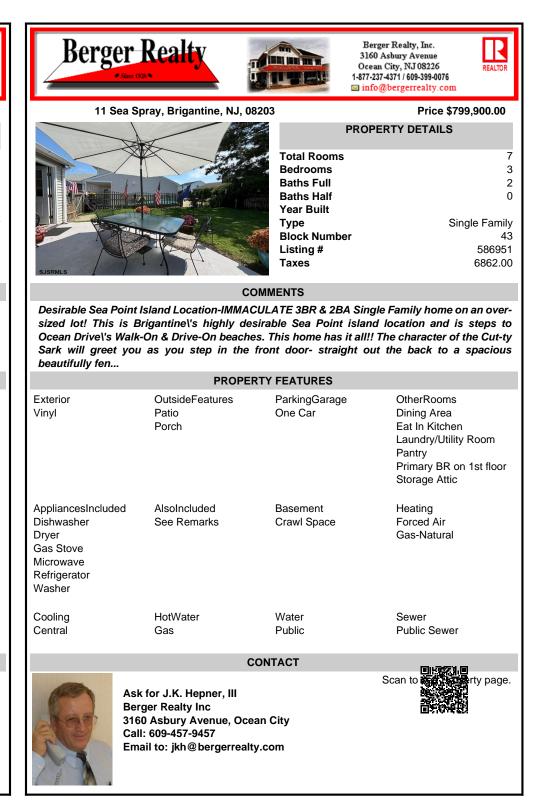

Desirable Sea Point Island Location-IMMACULATE 3BR & 2BA Single Family home on an oversized lot! This is Brigantinel's highly desirable Sea Point island location and is steps to Ocean Drivel's Walk-On & Drive-On beaches. This home has it all!! The character of the Cut-ty Sark will greet you as you step in the front door- straight out the back to a spacious beautifully fen...

| -                                                                                             |                                                                                                                            |                          |                                                                                                                           |
|-----------------------------------------------------------------------------------------------|----------------------------------------------------------------------------------------------------------------------------|--------------------------|---------------------------------------------------------------------------------------------------------------------------|
|                                                                                               | PROPE                                                                                                                      | RTY FEATURES             |                                                                                                                           |
| Exterior<br>Vinyl                                                                             | OutsideFeatures<br>Patio<br>Porch                                                                                          | ParkingGarage<br>One Car | OtherRooms<br>Dining Area<br>Eat In Kitchen<br>Laundry/Utility Room<br>Pantry<br>Primary BR on 1st floor<br>Storage Attic |
| AppliancesIncluded<br>Dishwasher<br>Dryer<br>Gas Stove<br>Microwave<br>Refrigerator<br>Washer | AlsoIncluded<br>See Remarks                                                                                                | Basement<br>Crawl Space  | Heating<br>Forced Air<br>Gas-Natural                                                                                      |
| Cooling                                                                                       | HotWater                                                                                                                   | Water                    | Sewer                                                                                                                     |
| Central                                                                                       | Gas                                                                                                                        | Public                   | Public Sewer                                                                                                              |
|                                                                                               | C                                                                                                                          | ONTACT                   |                                                                                                                           |
| E a a a a a a a a a a a a a a a a a a a                                                       | Ask for J.K. Hepner, III<br>Berger Realty Inc<br>160 Asbury Avenue, Oce<br>Call: 609-457-9457<br>Email to: jkh@bergerrealt |                          | Scan to                                                                                                                   |