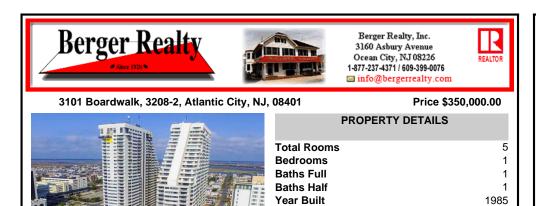

## COMMENTS

Туре

Listing #

Taxes

Block Number

911 SF Fabulous Terrace Unit with upgraded and gorgeous terrace (291 SF) not included in square footage. Spectacular views! Enjoy the large living room (sofa bed) with flex dining room and eat-in kitchen and large bedroom suite area. Furnishings included. Terrace units are large and there are only a few of them. It's a must see. Enjoy the Olympic size indoor pool and ...

| PROPERTY FEATURES                    |                                                                                           |                                          |                                  |  |
|--------------------------------------|-------------------------------------------------------------------------------------------|------------------------------------------|----------------------------------|--|
| ParkingGarage<br>Attached Garage     | OtherRooms<br>Breakfast Nook<br>Laundry/Utility Room<br>Pantry<br>Primary BR on 1st floor | InteriorFeatures<br>Foyer<br>Master Bath | Heating<br>Electric<br>Heat Pump |  |
| Cooling<br>Ceiling Fan(s)<br>Central | Water<br>Public Water                                                                     | Sewer<br>Public Sewer                    |                                  |  |