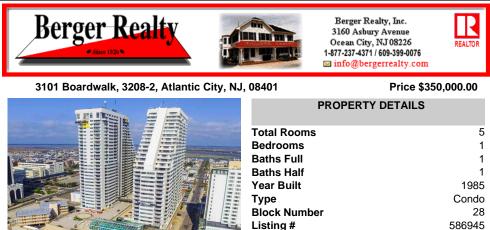

## COMMENTS

Taxes

911 SF Fabulous Terrace Unit with upgraded and gorgeous terrace (291 SF) not included in square footage. Spectacular views! Enjoy the large living room (sofa bed) with flex dining room and eat-in kitchen and large bedroom suite area. Furnishings included. Terrace units are large and there are only a few of them. It's a must see. Enjoy the Olympic size indoor pool and ...

| PROPERTY FEATURES                    |                                                                                           |                                          |                                  |  |
|--------------------------------------|-------------------------------------------------------------------------------------------|------------------------------------------|----------------------------------|--|
| ParkingGarage<br>Attached Garage     | OtherRooms<br>Breakfast Nook<br>Laundry/Utility Room<br>Pantry<br>Primary BR on 1st floor | InteriorFeatures<br>Foyer<br>Master Bath | Heating<br>Electric<br>Heat Pump |  |
| Cooling<br>Ceiling Fan(s)<br>Central | Water<br>Public Water                                                                     | Sewer<br>Public Sewer                    |                                  |  |