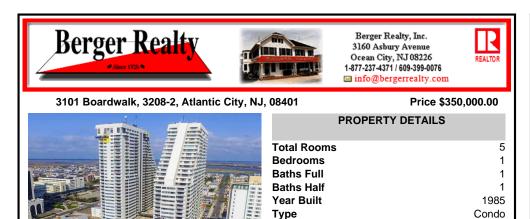

## COMMENTS

Block Number

Listing #

Taxes

911 SF Fabulous Terrace Unit with upgraded and gorgeous terrace (291 SF) not included in square footage. Spectacular views! Enjoy the large living room (sofa bed) with flex dining room and eat-in kitchen and large bedroom suite area. Furnishings included. Terrace units are large and there are only a few of them. It\'s a must see. Enjoy the Olympic size indoor pool and ...