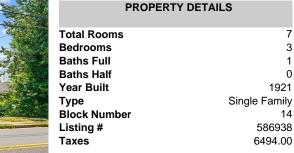

## 2406 Shore Rd, Linwood, NJ, 08221

7

3

1

0

14

1921

586938

6494.00

| 2000 |              |
|------|--------------|
|      | Total Rooms  |
|      | Bedrooms     |
|      | Baths Full   |
|      | Baths Half   |
|      | Year Built   |
|      | Туре         |
|      | Block Number |
|      | Listing #    |
|      | Taxes        |
| LINA |              |