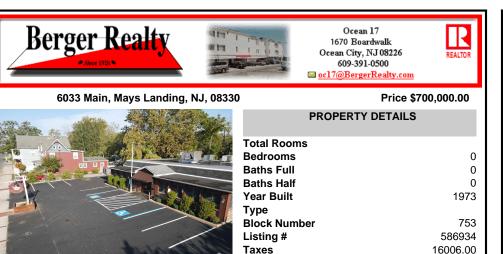

## COMMENTS

Seize the opportunity to own an established restaurant/pub in the heart of Mays Landing! A staple in the community for over 40 years with steady clientele. Turn-key ready for the new owner with a fully equipped kitchen, dining room furniture, large bar and liquor license! With over 5,000 square feet and ample parking there is plenty of room to host private parties and soci...

| PROPERTY FEATURES                 |                                    |                                                                                |                                                     |
|-----------------------------------|------------------------------------|--------------------------------------------------------------------------------|-----------------------------------------------------|
| Exterior<br>Brick                 | ParkingGarage<br>11 or More Spaces | InteriorFeatures<br>Restroom<br>Security System<br>Smoke/Fire Alarm<br>Storage | Heating<br>Forced Air<br>Gas-Natural<br>Multi-Zoned |
| Cooling<br>Central<br>Multi-Zoned | HotWater<br>Gas                    | Water<br>Public                                                                | Sewer<br>Public Sewer                               |