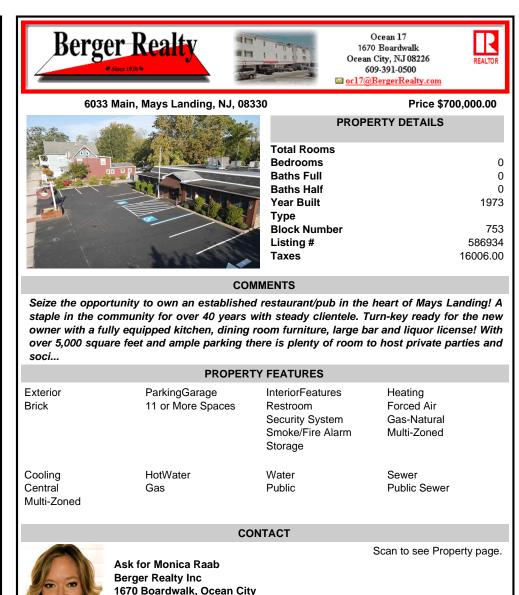

## COMMENTS

Seize the opportunity to own an established restaurant/pub in the heart of Mays Landing! A staple in the community for over 40 years with steady clientele. Turn-key ready for the new owner with a fully equipped kitchen, dining room furniture, large bar and liquor license! With over 5,000 square feet and ample parking there is plenty of room to host private parties and soci...

| PROPERTY FEATURES                 |                                    |                                                                                |                                                     |
|-----------------------------------|------------------------------------|--------------------------------------------------------------------------------|-----------------------------------------------------|
| Exterior<br>Brick                 | ParkingGarage<br>11 or More Spaces | InteriorFeatures<br>Restroom<br>Security System<br>Smoke/Fire Alarm<br>Storage | Heating<br>Forced Air<br>Gas-Natural<br>Multi-Zoned |
| Cooling<br>Central<br>Multi-Zoned | HotWater<br>Gas                    | Water<br>Public                                                                | Sewer<br>Public Sewer                               |

## CONTACT

Scan to see Property page.

Ask for Monica Raab Berger Realty Inc 1670 Boardwalk, Ocean City Call: 609-432-3880 Email to: msr@bergerrealty.com

Call: 609-432-3880

Email to: msr@bergerrealty.com