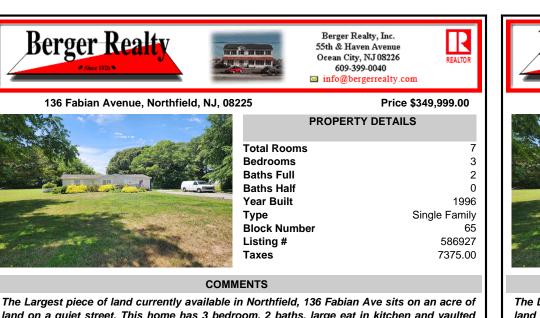

The Largest piece of land currently available in Northfield, 136 Fabian Ave sits on an acre of land on a quiet street. This home has 3 bedroom, 2 baths, large eat in kitchen and vaulted ceilings gas heat, central air, large driveway and a huge yard surround with mature trees suitable for many different possibilities. Sellers are considering adding solar to the home with br...