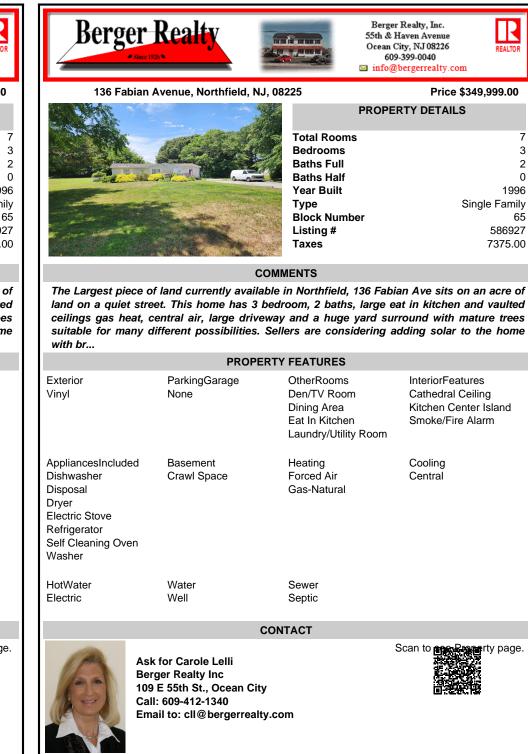

The Largest piece of land currently available in Northfield, 136 Fabian Ave sits on an acre of land on a quiet street. This home has 3 bedroom, 2 baths, large eat in kitchen and vaulted ceilings gas heat, central air, large driveway and a huge yard surround with mature trees suitable for many different possibilities. Sellers are considering adding solar to the home with br...

| PROPERTY FEATURES                                                                                                       |                         |                                                                                    |                                                                                    |
|-------------------------------------------------------------------------------------------------------------------------|-------------------------|------------------------------------------------------------------------------------|------------------------------------------------------------------------------------|
| Exterior<br>Vinyl                                                                                                       | ParkingGarage<br>None   | OtherRooms<br>Den/TV Room<br>Dining Area<br>Eat In Kitchen<br>Laundry/Utility Room | InteriorFeatures<br>Cathedral Ceiling<br>Kitchen Center Island<br>Smoke/Fire Alarm |
| AppliancesIncluded<br>Dishwasher<br>Disposal<br>Dryer<br>Electric Stove<br>Refrigerator<br>Self Cleaning Oven<br>Washer | Basement<br>Crawl Space | Heating<br>Forced Air<br>Gas-Natural                                               | Cooling<br>Central                                                                 |
| HotWater<br>Electric                                                                                                    | Water<br>Well           | Sewer<br>Septic                                                                    |                                                                                    |
| CONTACT                                                                                                                 |                         |                                                                                    |                                                                                    |
| Ask for Carole Lelli<br>Berger Realty Inc<br>109 E 55th St., Ocean City<br>Call: 609-412-1340                           |                         | S                                                                                  | can to <b>an Repo</b> rty page.                                                    |