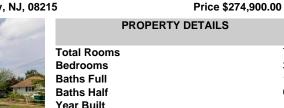

1322 Main, Egg Harbor City, NJ, 08215

| 15               | Price \$274,900.00 |  |  |  |
|------------------|--------------------|--|--|--|
| PROPERTY DETAILS |                    |  |  |  |
| Total Rooms      | 7                  |  |  |  |
| Bedrooms         | 3                  |  |  |  |
| Baths Full       | 1                  |  |  |  |
| Baths Half       | 0                  |  |  |  |
| Year Built       |                    |  |  |  |
| Туре             | Single Family      |  |  |  |
| Block Number     | 141                |  |  |  |
| Listing #        | 586922             |  |  |  |
| Taxes            | 3508.00            |  |  |  |

# 1322 Main, Egg Harbor City, NJ, 08215

| 0             |
|---------------|
|               |
| Single Family |
| 141           |
| 586922        |
| 3508.00       |
|               |

7

3

1