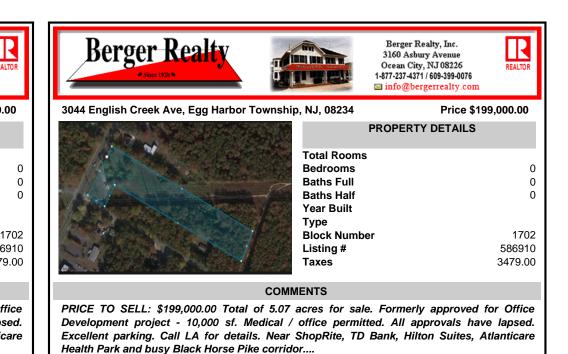

|                                     | PROPERTY DETAILS |         |
|-------------------------------------|------------------|---------|
|                                     | Total Rooms      |         |
|                                     | Bedrooms         | 0       |
| a la an an an an an an              | Baths Full       | 0       |
| and an all car a since with a car a | Baths Half       | 0       |
| and the second second second        | Year Built       |         |
|                                     | Туре             |         |
|                                     | Block Number     | 1702    |
|                                     | Listing #        | 586910  |
|                                     | Taxes            | 3479.00 |
|                                     |                  |         |

# COMMENTS

PRICE TO SELL: \$199,000.00 Total of 5.07 acres for sale. Formerly approved for Office Development project - 10,000 sf. Medical / office permitted. All approvals have lapsed. Excellent parking. Call LA for details. Near ShopRite, TD Bank, Hilton Suites, Atlanticare Health Park and busy Black Horse Pike corridor ....