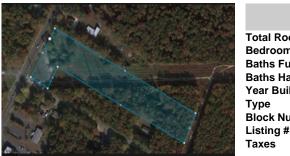

3044 English Creek Ave, Egg Harbor Township, NJ, 08234

|                           | PROPERTY DETAILS |         |
|---------------------------|------------------|---------|
| AN A LOW AND              | Total Rooms      |         |
|                           | Bedrooms         | 0       |
| and the second reaction   | Baths Full       | 0       |
| and and a since the state | Baths Half       | 0       |
| and a strain store (1983) | Year Built       |         |
|                           | Туре             |         |
|                           | Block Number     | 1702    |
|                           | Listing #        | 586910  |
|                           | Taxes            | 3479.00 |
|                           |                  |         |

# COMMENTS

PRICE TO SELL: \$199,000.00 Total of 5.07 acres for sale. Formerly approved for Office Development project - 10,000 sf. Medical / office permitted. All approvals have lapsed. Excellent parking. Call LA for details. Near ShopRite, TD Bank, Hilton Suites, Atlanticare Health Park and busy Black Horse Pike corridor....

## COMMENTS

PRICE TO SELL: \$199,000.00 Total of 5.07 acres for sale. Formerly approved for Office Development project - 10,000 sf. Medical / office permitted. All approvals have lapsed. Excellent parking. Call LA for details. Near ShopRite, TD Bank, Hilton Suites, Atlanticare Health Park and busy Black Horse Pike corridor....