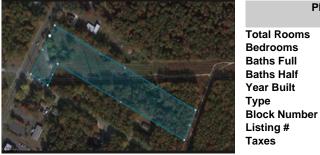

3044 English Creek Ave, Egg Harbor Township, NJ, 08234

| A CALLER OF       | PROPERTY DETAILS |         |
|-------------------|------------------|---------|
|                   | Total Rooms      |         |
|                   | Bedrooms         | 0       |
| and the second of | Baths Full       | 0       |
|                   | Baths Half       | 0       |
| And a straight    | Year Built       |         |
|                   | Туре             |         |
|                   | Block Number     | 1702    |
|                   | Listing #        | 586910  |
|                   | Taxes            | 3479.00 |
|                   |                  |         |