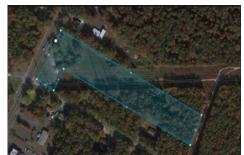

# COMMENTS

PRICE TO SELL: \$199,000.00 Total of 5.07 acres for sale. Formerly approved for Office Development project - 10,000 sf. Medical / office permitted. All approvals have lapsed. Excellent parking. Call LA for details. Near ShopRite, TD Bank, Hilton Suites, Atlanticare Health Park and busy Black Horse Pike corridor....

# Total Rooms Bedrooms 0 Baths Full 0 Baths Half 0 Year Built Type Block Number 1702 Listing # 586910 Taxes 3479.00