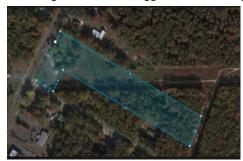

# **COMMENTS**

PRICE TO SELL: \$199,000.00 Total of 5.07 acres for sale. Formerly approved for Office Development project - 10,000 sf. Medical / office permitted. All approvals have lapsed. Excellent parking. Call LA for details. Near ShopRite, TD Bank, Hilton Suites, Atlanticare Health Park and busy Black Horse Pike corridor....

# Total Rooms Bedrooms 0 Baths Full 0 Baths Half 0 Year Built Type Block Number 1702 Listing # 586910 Taxes 3479.00