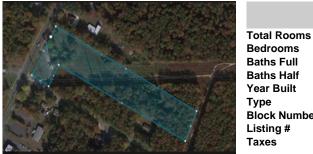

3044 English Creek Ave, Egg Harbor Township, NJ, 08234

| Total Rooms<br>Bedrooms<br>Baths Full<br>Baths Half<br>Year Built |
|-------------------------------------------------------------------|
| Baths Full<br>Baths Half                                          |
| Baths Half                                                        |
|                                                                   |
| Year Built                                                        |
|                                                                   |
| Туре                                                              |
| Block Number 170                                                  |
| Listing # 58691                                                   |
| <b>Taxes</b> 3479.0                                               |

# Total RoomsBedrooms0Baths Full0Baths Half0Year Built7Type1702Block Number1702Listing #586910Taxes3479.00

**PROPERTY DETAILS** 