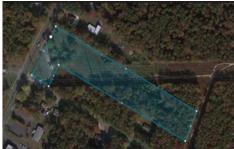

3044 English Creek Ave, Egg Harbor Township, NJ, 08234

Price \$199,000.00
PROPERTY DETAILS

Total Rooms
Bedrooms 0
Baths Full 0
Baths Half 0
Year Built
Type
Block Number 1702
Listing # 586910
Taxes 3479.00

# COMMENTS

PRICE TO SELL: \$199,000.00 Total of 5.07 acres for sale. Formerly approved for Office Development project - 10,000 sf. Medical / office permitted. All approvals have lapsed. Excellent parking. Call LA for details. Near ShopRite, TD Bank, Hilton Suites, Atlanticare Health Park and busy Black Horse Pike corridor....