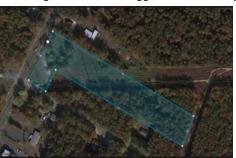

# **COMMENTS**

PRICE TO SELL: \$199,000.00 Total of 5.07 acres for sale. Formerly approved for Office Development project - 10,000 sf. Medical / office permitted. All approvals have lapsed. Excellent parking. Call LA for details. Near ShopRite, TD Bank, Hilton Suites, Atlanticare Health Park and busy Black Horse Pike corridor....

# COMMENTS

**Taxes** 

PRICE TO SELL: \$199,000.00 Total of 5.07 acres for sale. Formerly approved for Office Development project - 10,000 sf. Medical / office permitted. All approvals have lapsed. Excellent parking. Call LA for details. Near ShopRite, TD Bank, Hilton Suites, Atlanticare Health Park and busy Black Horse Pike corridor....