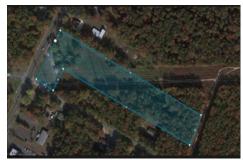

# **COMMENTS**

PRICE TO SELL: \$199,000.00 Total of 5.07 acres for sale. Formerly approved for Office Development project - 10,000 sf. Medical / office permitted. All approvals have lapsed. Excellent parking. Call LA for details. Near ShopRite, TD Bank, Hilton Suites, Atlanticare Health Park and busy Black Horse Pike corridor....

# COMMENTS

**Taxes** 

PRICE TO SELL: \$199,000.00 Total of 5.07 acres for sale. Formerly approved for Office Development project - 10,000 sf. Medical / office permitted. All approvals have lapsed. Excellent parking. Call LA for details. Near ShopRite, TD Bank, Hilton Suites, Atlanticare Health Park and busy Black Horse Pike corridor....