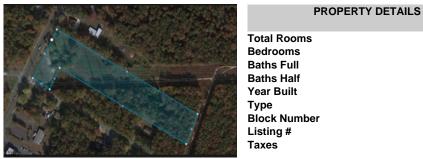

3044 English Creek Ave, Egg Harbor Township, NJ, 08234

| A STATISTICS                      | PROPERTY DETAILS |         |
|-----------------------------------|------------------|---------|
|                                   | Total Rooms      |         |
|                                   | Bedrooms         | 0       |
| a land an an entered and and a    | Baths Full       | 0       |
| and the case of allowants - allow | Baths Half       | 0       |
| and the second second second      | Year Built       |         |
|                                   | Туре             |         |
|                                   | Block Number     | 1702    |
|                                   | Listing #        | 586910  |
|                                   | Taxes            | 3479.00 |