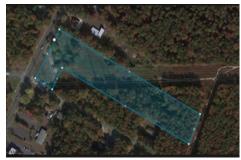

# 3044 English Creek Ave, Egg Harbor Township, NJ, 08234

Price \$199,000.00

## **COMMENTS**

PRICE TO SELL: \$199,000.00 Total of 5.07 acres for sale. Formerly approved for Office Development project - 10,000 sf. Medical / office permitted. All approvals have lapsed. Excellent parking. Call LA for details. Near ShopRite, TD Bank, Hilton Suites, Atlanticare Health Park and busy Black Horse Pike corridor ....