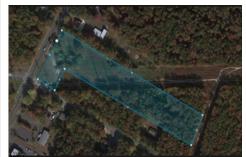

Price \$199,000.00

3044 English Creek Ave, Egg Harbor Township, NJ, 08234

## COMMENTS

PRICE TO SELL: \$199,000.00 Total of 5.07 acres for sale. Formerly approved for Office Development project - 10,000 sf. Medical / office permitted. All approvals have lapsed. Excellent parking. Call LA for details. Near ShopRite, TD Bank, Hilton Suites, Atlanticare Health Park and busy Black Horse Pike corridor ....