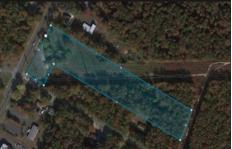

## **COMMENTS**

PRICE TO SELL: \$199,000.00 Total of 5.07 acres for sale. Formerly approved for Office Development project - 10,000 sf. Medical / office permitted. All approvals have lapsed. Excellent parking. Call LA for details. Near ShopRite, TD Bank, Hilton Suites, Atlanticare Health Park and busy Black Horse Pike corridor....

## COMMENTS

PRICE TO SELL: \$199,000.00 Total of 5.07 acres for sale. Formerly approved for Office Development project - 10,000 sf. Medical / office permitted. All approvals have lapsed. Excellent parking. Call LA for details. Near ShopRite, TD Bank, Hilton Suites, Atlanticare Health Park and busy Black Horse Pike corridor....