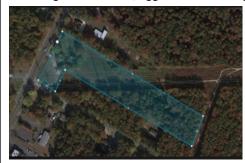

## **COMMENTS**

PRICE TO SELL: \$199,000.00 Total of 5.07 acres for sale. Formerly approved for Office Development project - 10,000 sf. Medical / office permitted. All approvals have lapsed. Excellent parking. Call LA for details. Near ShopRite, TD Bank, Hilton Suites, Atlanticare Health Park and busy Black Horse Pike corridor....

## COMMENTS

PRICE TO SELL: \$199,000.00 Total of 5.07 acres for sale. Formerly approved for Office Development project - 10,000 sf. Medical / office permitted. All approvals have lapsed. Excellent parking. Call LA for details. Near ShopRite, TD Bank, Hilton Suites, Atlanticare Health Park and busy Black Horse Pike corridor....