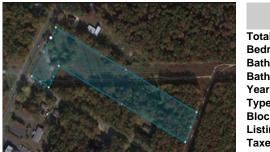

# COMMENTS

PRICE TO SELL: \$199,000.00 Total of 5.07 acres for sale. Formerly approved for Office Development project - 10,000 sf. Medical / office permitted. All approvals have lapsed. Excellent parking. Call LA for details. Near ShopRite, TD Bank, Hilton Suites, Atlanticare Health Park and busy Black Horse Pike corridor....