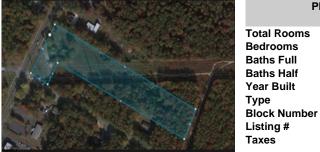

3044 English Creek Ave, Egg Harbor Township, NJ, 08234

| PROPERTY DETAILS                                                                                                |
|-----------------------------------------------------------------------------------------------------------------|
| Total Rooms<br>Bedrooms<br>Baths Full<br>Baths Half<br>Year Built<br>Type<br>Block Number<br>Listing #<br>Taxes |