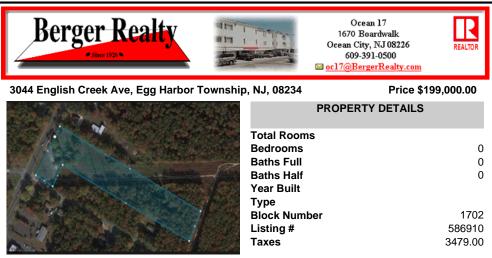

#### COMMENTS

PRICE TO SELL: \$199,000.00 Total of 5.07 acres for sale. Formerly approved for Office Development project - 10,000 sf. Medical / office permitted. All approvals have lapsed. Excellent parking. Call LA for details. Near ShopRite, TD Bank, Hilton Suites, Atlanticare Health Park and busy Black Horse Pike corridor....

# COMMENTS

PRICE TO SELL: \$199,000.00 Total of 5.07 acres for sale. Formerly approved for Office Development project - 10,000 sf. Medical / office permitted. All approvals have lapsed. Excellent parking. Call LA for details. Near ShopRite, TD Bank, Hilton Suites, Atlanticare Health Park and busy Black Horse Pike corridor....