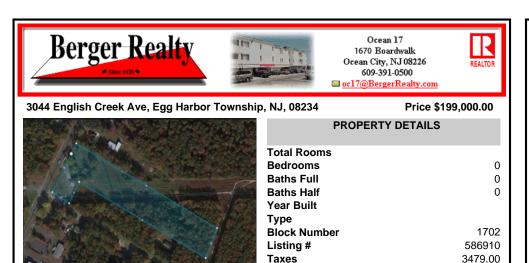

#### COMMENTS

PRICE TO SELL: \$199,000.00 Total of 5.07 acres for sale. Formerly approved for Office Development project - 10,000 sf. Medical / office permitted. All approvals have lapsed. Excellent parking. Call LA for details. Near ShopRite, TD Bank, Hilton Suites, Atlanticare Health Park and busy Black Horse Pike corridor....

# COMMENTS

PRICE TO SELL: \$199,000.00 Total of 5.07 acres for sale. Formerly approved for Office Development project - 10,000 sf. Medical / office permitted. All approvals have lapsed. Excellent parking. Call LA for details. Near ShopRite, TD Bank, Hilton Suites, Atlanticare Health Park and busy Black Horse Pike corridor....