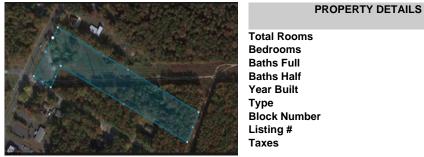

3044 English Creek Ave, Egg Harbor Township, NJ, 08234

| PROPERTY DETAILS                                                          |                           |
|---------------------------------------------------------------------------|---------------------------|
| Total Rooms<br>Bedrooms<br>Baths Full<br>Baths Half<br>Year Built<br>Type | 0<br>0<br>0               |
| Block Number<br>Listing #<br>Taxes                                        | 1702<br>586910<br>3479.00 |