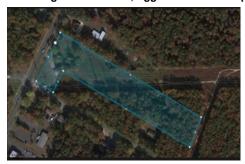

# **COMMENTS**

PRICE TO SELL: \$199,000.00 Total of 5.07 acres for sale. Formerly approved for Office Development project - 10,000 sf. Medical / office permitted. All approvals have lapsed. Excellent parking. Call LA for details. Near ShopRite, TD Bank, Hilton Suites, Atlanticare Health Park and busy Black Horse Pike corridor....

# COMMENTS

PRICE TO SELL: \$199,000.00 Total of 5.07 acres for sale. Formerly approved for Office Development project - 10,000 sf. Medical / office permitted. All approvals have lapsed. Excellent parking. Call LA for details. Near ShopRite, TD Bank, Hilton Suites, Atlanticare Health Park and busy Black Horse Pike corridor....