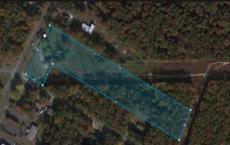

# **COMMENTS**

PRICE TO SELL: \$199,000.00 Total of 5.07 acres for sale. Formerly approved for Office Development project - 10,000 sf. Medical / office permitted. All approvals have lapsed. Excellent parking. Call LA for details. Near ShopRite, TD Bank, Hilton Suites, Atlanticare Health Park and busy Black Horse Pike corridor....

# COMMENTS

PRICE TO SELL: \$199,000.00 Total of 5.07 acres for sale. Formerly approved for Office Development project - 10,000 sf. Medical / office permitted. All approvals have lapsed. Excellent parking. Call LA for details. Near ShopRite, TD Bank, Hilton Suites, Atlanticare Health Park and busy Black Horse Pike corridor....