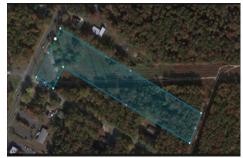

# **COMMENTS**

PRICE TO SELL: \$199,000.00 Total of 5.07 acres for sale. Formerly approved for Office Development project - 10,000 sf. Medical / office permitted. All approvals have lapsed. Excellent parking. Call LA for details. Near ShopRite, TD Bank, Hilton Suites, Atlanticare Health Park and busy Black Horse Pike corridor ....

# COMMENTS

PRICE TO SELL: \$199,000.00 Total of 5.07 acres for sale. Formerly approved for Office Development project - 10,000 sf. Medical / office permitted. All approvals have lapsed. Excellent parking. Call LA for details. Near ShopRite, TD Bank, Hilton Suites, Atlanticare Health Park and busy Black Horse Pike corridor ....