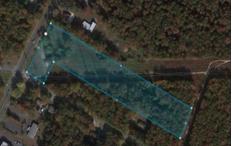

# **COMMENTS**

PRICE TO SELL: \$199,000.00 Total of 5.07 acres for sale. Formerly approved for Office Development project - 10,000 sf. Medical / office permitted. All approvals have lapsed. Excellent parking. Call LA for details. Near ShopRite, TD Bank, Hilton Suites, Atlanticare Health Park and busy Black Horse Pike corridor ....

# COMMENTS

PRICE TO SELL: \$199,000.00 Total of 5.07 acres for sale. Formerly approved for Office Development project - 10,000 sf. Medical / office permitted. All approvals have lapsed. Excellent parking. Call LA for details. Near ShopRite, TD Bank, Hilton Suites, Atlanticare Health Park and busy Black Horse Pike corridor ....