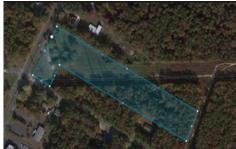

# COMMENTS

PRICE TO SELL: \$199,000.00 Total of 5.07 acres for sale. Formerly approved for Office Development project - 10,000 sf. Medical / office permitted. All approvals have lapsed. Excellent parking. Call LA for details. Near ShopRite, TD Bank, Hilton Suites, Atlanticare Health Park and busy Black Horse Pike corridor....