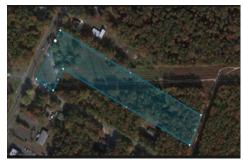

# **COMMENTS**

PRICE TO SELL: \$199,000.00 Total of 5.07 acres for sale. Formerly approved for Office Development project - 10,000 sf. Medical / office permitted. All approvals have lapsed. Excellent parking. Call LA for details. Near ShopRite, TD Bank, Hilton Suites, Atlanticare Health Park and busy Black Horse Pike corridor....