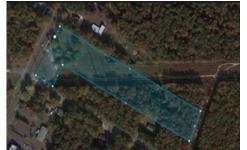

## COMMENTS

PRICE TO SELL: \$199,000.00 Total of 5.07 acres for sale. Formerly approved for Office Development project - 10,000 sf. Medical / office permitted. All approvals have lapsed. Excellent parking. Call LA for details. Near ShopRite, TD Bank, Hilton Suites, Atlanticare Health Park and busy Black Horse Pike corridor ....

### COMMENTS

PRICE TO SELL: \$199,000.00 Total of 5.07 acres for sale. Formerly approved for Office Development project - 10,000 sf. Medical / office permitted. All approvals have lapsed. Excellent parking. Call LA for details. Near ShopRite, TD Bank, Hilton Suites, Atlanticare Health Park and busy Black Horse Pike corridor ....