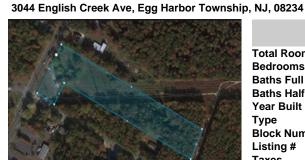

PROPERTY DETAILS

3044 English Creek Ave, Egg Harbor Township, NJ, 08234

Price \$199,000.00

# Total Rooms Bedrooms 0 Baths Full 0 Baths Half 0 Year Built Type Block Number 1702 Listing # 586910 Taxes 3479.00

# COMMENTS

PRICE TO SELL: \$199,000.00 Total of 5.07 acres for sale. Formerly approved for Office Development project - 10,000 sf. Medical / office permitted. All approvals have lapsed. Excellent parking. Call LA for details. Near ShopRite, TD Bank, Hilton Suites, Atlanticare Health Park and busy Black Horse Pike corridor....