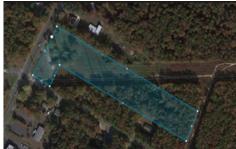

# **COMMENTS**

PRICE TO SELL: \$199,000.00 Total of 5.07 acres for sale. Formerly approved for Office Development project - 10,000 sf. Medical / office permitted. All approvals have lapsed. Excellent parking. Call LA for details. Near ShopRite, TD Bank, Hilton Suites, Atlanticare Health Park and busy Black Horse Pike corridor....