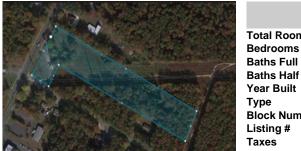

|                 | PROPERTY DETAILS |         |
|-----------------|------------------|---------|
|                 | Total Rooms      |         |
|                 | Bedrooms         | 0       |
| A DAY OF A DAY  | Baths Full       | 0       |
| messile         | Baths Half       | 0       |
| Charles A Start | Year Built       |         |
|                 | Туре             |         |
| and a start     | Block Number     | 1702    |
|                 | Listing #        | 586910  |
|                 | Taxes            | 3479.00 |

# NJ, 08234Price \$199,000.00PROPERTY DETAILSTotal RoomsBedrooms0Baths Full0

| And the second second second second | Baths Full   | 0       |
|-------------------------------------|--------------|---------|
| and a silver the faith              | Baths Half   | 0       |
| Carl Carl State                     | Year Built   |         |
|                                     | Туре         |         |
|                                     | Block Number | 1702    |
|                                     | Listing #    | 586910  |
|                                     | Taxes        | 3479.00 |
| NUCL NET CONTRACTOR CONTRACTOR      |              |         |