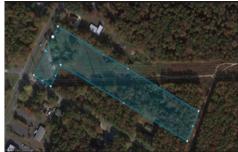

PROPERTY DETAILS

3044 English Creek Ave, Egg Harbor Township, NJ, 08234

Price \$199,000.00

# COMMENTS

PRICE TO SELL: \$199,000.00 Total of 5.07 acres for sale. Formerly approved for Office Development project - 10,000 sf. Medical / office permitted. All approvals have lapsed. Excellent parking. Call LA for details. Near ShopRite, TD Bank, Hilton Suites, Atlanticare Health Park and busy Black Horse Pike corridor ....