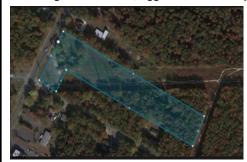

Berger Realty, Inc 1330 Bay Avenue Ocean City, NJ 08226 609-391-1330/609-391-1300 info@bergerrealty.com

3479.00

3044 English Creek Ave, Egg Harbor Township, NJ, 08234

Price \$199,000.00

# **COMMENTS**

Taxes

PRICE TO SELL: \$199,000.00 Total of 5.07 acres for sale. Formerly approved for Office Development project - 10,000 sf. Medical / office permitted. All approvals have lapsed. Excellent parking. Call LA for details. Near ShopRite, TD Bank, Hilton Suites, Atlanticare Health Park and busy Black Horse Pike corridor ....