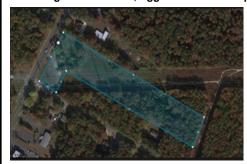

# **COMMENTS**

PRICE TO SELL: \$199,000.00 Total of 5.07 acres for sale. Formerly approved for Office Development project - 10,000 sf. Medical / office permitted. All approvals have lapsed. Excellent parking. Call LA for details. Near ShopRite, TD Bank, Hilton Suites, Atlanticare Health Park and busy Black Horse Pike corridor ....

Price \$199,000.00

3044 English Creek Ave, Egg Harbor Township, NJ, 08234