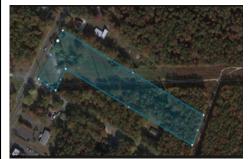

# COMMENTS

PRICE TO SELL: \$199,000.00 Total of 5.07 acres for sale. Formerly approved for Office Development project - 10,000 sf. Medical / office permitted. All approvals have lapsed. Excellent parking. Call LA for details. Near ShopRite, TD Bank, Hilton Suites, Atlanticare Health Park and busy Black Horse Pike corridor ....