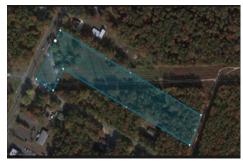

Berger Realty, Inc. 3160 Asbury Avenue Ocean City, NJ 08226 1-877-237-4371/609-399-0076 info@bergerrealty.com

PROPERTY DETAILS

3044 English Creek Ave, Egg Harbor Township, NJ, 08234

Price \$199,000.00

| Total Rooms  |         |
|--------------|---------|
| Bedrooms     | 0       |
| Baths Full   | 0       |
| Baths Half   | 0       |
| Year Built   |         |
| Туре         |         |
| Block Number | 1702    |
| Listing #    | 586910  |
| Taxes        | 3479.00 |

# **COMMENTS**

PRICE TO SELL: \$199,000.00 Total of 5.07 acres for sale. Formerly approved for Office Development project - 10,000 sf. Medical / office permitted. All approvals have lapsed. Excellent parking. Call LA for details. Near ShopRite, TD Bank, Hilton Suites, Atlanticare Health Park and busy Black Horse Pike corridor....